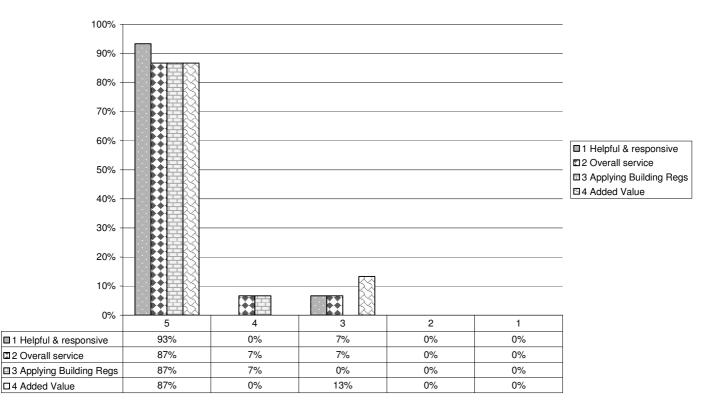

### 10. Customer feedback and consultation

10.1 Below is a table showing our customer feedback:

#### Customer Feedback - January 2009 to March 2009