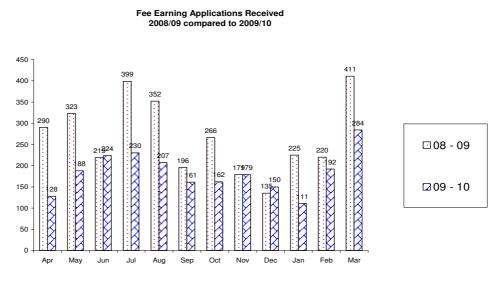

### 2. Background

2.1 This report gives an overview of the position of both the budget and the progression against the objectives of the Business Plan 2009/10. It can be seen below that applications are significantly lower than last year and the effects of the recession have resulted in much lower than expected income. The Budget Monitoring report for the end of the year position is included in Appendix 1 and shows a slightly improved position to that reported in January reducing the deficit to £179,000 from a predicted £216,000.

Fee earning applications are down 31.07%

## 3. Delivery Plan Summary Update

- 3.1 January to March would normally reflect a recovery in building control applications and income, however this year the bad weather in January brought the construction industry to a halt. January's income was therefore considerably down on expectation. It was hoped that work that had been put into abeyance in January would transfer to February's workload, however, this did not prove to be the case. February's fee earning applications was the lowest on record reflected by each of the three authorities, consequently the end of year outturn was adjusted to reflect the poor economic recovery through this last quarter of the year.
- 3.2 A briefing session for members was called to bring attention to the budgetary pressures as well as to consider a developing options appraisal for moving the consultancy services into a local authority company. Members accepted the report concerning the slow economic recovery, the low number of fee earning applications and consequent income and it was noted that this would require additional contributions to be funded from the partner authorities to make up the proposed deficit. Members also acknowledged the contribution of staff in trying to mitigate some of these pressures including the voluntary acceptance for reduced hours for 7 staff over a 6 month period. It was further acknowledge that during the downturn in fee earning applications staff resource had been switched to non-fee earning aspects of the core functions and that this had allowed for a retrieval in a number of areas such competent person schemes. Fensa and cavity wall insulations which need to be recorded for search and HIP enquiries. There was also a substantial increase during this time in the number of applications for disabled persons which generate both application validation and inspection processes but which do not generate any additional income.
- 3.3 The options appraisal for consultancy services was taken to Joint Committee in March. A great deal of market research had been carried out to determine level of demand for these services over the next year and it was proven that given the economic situation whilst clients still expected to be able to engage with their building control provider for these additional services, there was not a level of demand that would have warranted a move to a local authority company. Members therefore decided to encourage the expansion of the consultancy services in order to maintain and capture market share but not to move to a local authority company at this time.
- 3.4 In order to generate additional income and effectively use resources available to us negotiations have been ongoing with the Housing section at Medway Council for STG to carry out the clerk of works role for the Decent Homes programme. The current programme has been extended until the end of May, but agreement has been reached so that STG will take over this function on the new programme likely to be initiated in June of this year.